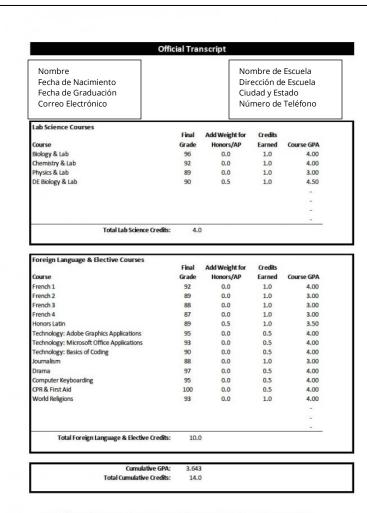

|
| Firma:                                           |                                           |                                                                            |
|                                                  | TESTIG                                    | 05                                                                         |
|                                                  |                                           |                                                                            |
|                                                  |                                           |                                                                            |





#### 8. Educational Records



Grading/GPA Scale: A 90-100 (4.0), B 80-89 (3.0), C 70-79 (2.0), D 60-69 (1.0), F 0-59(0.0)

The educational records contain information about the education the youth has received in their home country and/or while under the care of the ORR shelter.

These records can be used to help determine the educational level in which the youth should be placed in their studies in the United States.

Although it is helpful to have these records and provide them to the youth's new school, **please note that they are not necessary for enrolling the youth in school.** 





# 9. Office on Trafficking in Persons (OTIP)\_Eligibility Letter

Known in English as the "Office on Trafficking in Persons (OTIP) Eligibility Letter."

If applicable to the youth, this letter is an official document provided by th