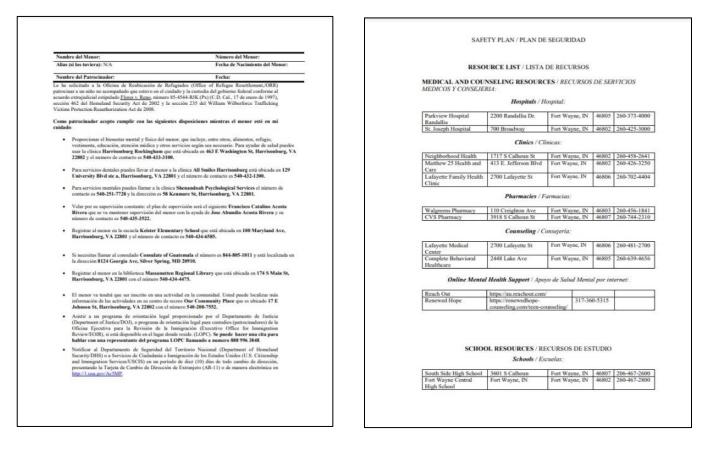

|
|                                                                                |                                                                                                 |                                                                                                                                                                                                                                                                     |

If the youth moves far away and needs to transfer their case to an immigration court closer to their new address, they will need to fill out and send copies of the Change of Venue motion as well.





## 6. <u>Resource List</u>



All youth should also receive a resource list that includes medical services, legal assistance, school information, and other community resources.







The following documents are also very important, but *not all youth receive them*. It depends on the youth's case.

## 7. Letter of Designation of Care / "Power of Attorney"

The Letter of Designation for Care of a Minor, also known as "Power of Attorney," is a letter written, signed, and notarized by the youth's parents or legal guardians authorizing their child to be under the care of the sponsor.

You must bring this document when enrolling the youth in school and when taking them for medical care, as it shows that you are responsible for the youth's care in the United States.

|                                                  | CAR